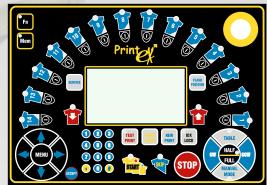

Fast sliding pallet change with pallet locator makes pallet placement easy. Standard pallets come with the size 30 x 40 cm (12 x 16")

BAGMATIC is fast reliable and stable machine. Each head is equipped with key pad control panel with access to all machine motions and head features. Flash unit is automatically recognized my machine 's software.

### Print head

- consist of keypad panel with control over all head and machine motion movements
- AC driven carriage travel with frequency converter for speed and torque
- both sides print length adjustment, carriage hand manipulation fault proof

### Screen Locks

pneumatic screen locks controlled from key pad, additional manual clamps for pressure off screen position save

| Registration |     |
|--------------|-----|
| •            | upp |

- per division tolerance (directly responsible for print registration quality)
- side micro-alignment (3 axis)
- fast print alignment with floor light pallet