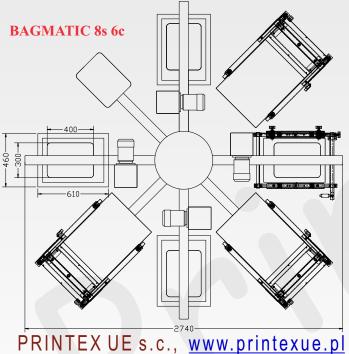

# BAGMATIC

technology on your side

BAGMATIC is very compact machine with print area 30 x 30 cm. We offer two sizes: 6 and 8 stations. Together with compact design comes high printing speed and installation flexibility (narrow staircase for floor installation is not a problem)

## options

pneumatic squeegee and flood bars locks

**BAGMATIC 6s 5c**