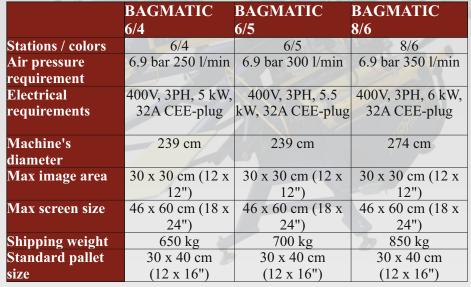

# BAGMATIC

technology on your side

BAGMATIC is very compact machine with print area 30 x 30 cm. We offer two sizes: 6 and 8 stations. Together with compact design comes high printing speed and installation flexibility (narrow staircase for floor installation is not a problem)

Fast sliding pallet change with pallet locator makes pallet placement easy. Standard pallets come with the size 30 x 40 cm (12 x 16")

BAGMATIC is fast reliable and stable machine. Each head is equipped with key pad control panel with access to all machine motions and head features. Flash unit is automatically recognized my machine 's software.