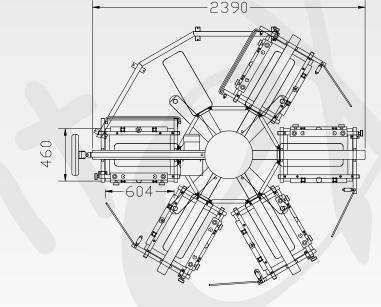

# BAGMATIC

technology on your side

BAGMATIC is very compact machine with print area 30 x 30 cm. We offer two sizes: 6 and 8 stations. Together with compact design comes high printing speed and installation flexibility (narrow staircase for floor installation is not a problem)

Fast sliding pallet change with pallet locator makes pallet placement easy. Standard pallets come with the size 30 x 40 cm (12 x 16")

BAGMATIC is fast reliable and stable machine. Each head is equipped with key pad control panel with access to all machine motions and head features. Flash unit is automatically recognized my machine 's software.