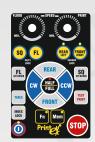

### Rotation

- Precision servo drive (parametric for different pallet weight for smooth rotation), both direction drive (CW and CCW)
- servo driven indexing in combine with MULTIPRINT FLASHING saves extra color

### Print head

- consist of keypad panel with control over all head and machine motion movements
- AC driven carriage travel with frequency converter for speed and torque
- both sides print length adjustment, carriage hand manipulation fault proof